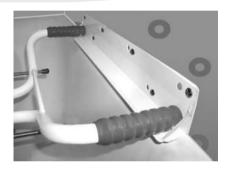

## Myco Wall Bracket (MWB)

Allows a Swivel Bather to be used on baths with a narrow ledge on the wall side.

The Myco Wall Bracket is designed to support a Swivel Bather when the lip on the wall side of a bath is less than the recommended  $1\frac{1}{4}$ " (30mm).

The Stainless Steel construction allows it to be used for all Myco Swivel Bather models. It can also be used for other products requiring a ledge on the wall side of the bath (e.g. Bath Boards)

The Wall Bracket is located so that it rests on the edge of the bath as shown and is secured to the wall using suitable fixings (not supplied).