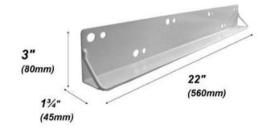

## Myco Wall Bracket (MWB)

Allows a Swivel Bather to be used on baths with a narrow ledge on the wall side.

The Myco Wall Bracket is designed to support a Swivel Bather when the lip on the wall side of a bath is less than the recommended  $1\frac{1}{4}$ " (30mm).

The Stainless Steel construction allows it to be used for all Myco Swivel Bather models. It can also be used for other products requiring a ledge on the wall side of the bath (e.g. Bath Boards)

The Wall Bracket is located so that it rests on the edge of the bath as shown and is secured to the wall using suitable fixings (not supplied).