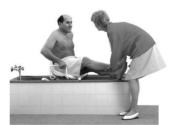

#### 4. Using the Swivel Bather

Swivel the seat to face the side of the bath and lock into position. The user can now be seated.

Unlock the seat by lifting the locking lever and transfer legs over the side of the bath.

Lock the seat when over the bath for extra security while washing or showering.

The Adjustable Width Swivel Bather (SBAX) is suitable for users up to 20 stone (127kg). The Heavy Duty Adjustable Model (SSAX) is suitable for users up to 25 stone (160kg).