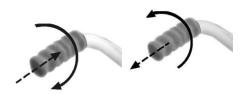

### 1. Adjusting the width of the base frame

The width of the base can be adjusted from 26" (660mm) to 30" (760mm).

Adjust the length of each arm of the base frame by turning the grey end covers:

- turn clockwise to shorten arm
- turn anti-clockwise to lengthen the arm.

Turn Clockwise to shorten arm.

Turn Anti-clockwise to lengthen arm.