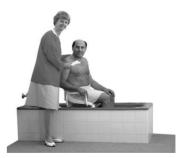

#### 4. Using the Swivel Bather

Swivel the seat to face the side of the bath and lock into position. The user can now be seated.

Unlock the seat by lifting the locking lever and transfer legs over the side of the bath.

Lock the seat when over the bath for extra security while washing or showering.

The Adjustable Width Swivel Bather (SBAX) is suitable for users up to 20 stone (127kg). The Heavy Duty Adjustable Model (SSAX) is suitable for users up to 25 stone (160kg).