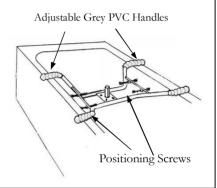

## 2. Fitting the base frame over the bath

Rest the base frame securely on the bath. Ensure that at least 11/4" (30mm) of each arm is resting on the sides of the bath. Re-adjust the base width if necessary.

Ensure that the rivets at the end of the adjustable handles are turned to the side so they do not rest on the bath.

Turn **all four** positioning screws until the black rubber ends are touching the sides of the bath. Do not over tighten.

Safety Note: If the Swivel Bather is removed and replaced over the bath, it is important to ensure that the positioning screws are readjusted as detailed above.