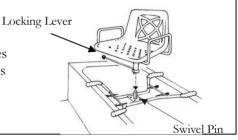

# 3. Fitting the seat

Place the seat on the base frame. The socket under the seat locates over the swivel pin of the base frame. Ensure that the seat rotates freely.

Lock the seat by pushing the black knob on the locking lever gently down until the lock locates in the slots in the base frame.

#### 4. Using the Swivel Bather

Swivel the seat to face the side of the bath and lock into position. The user can now be seated.

Unlock the seat by lifting the locking lever and transfer legs over the side of the bath.